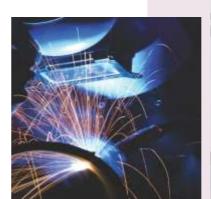

Finishing Services: Buffing, Deabering, and Polishing will be performed on Time Saver Machine and experts in the area including but not limited to Stainless Steel; Aluminum; Copper.

MIG, TIG & Spot Welding: We provide MIG, TIG and Spot Welding Services for demanding Electrical, Electronics, Defence, Railways as well as Medical applications. Our certified welders are experienced in offering welding solutions for precision metal parts manufactured from Cold Rolled Steel, Stainless Steel and Aluminum.