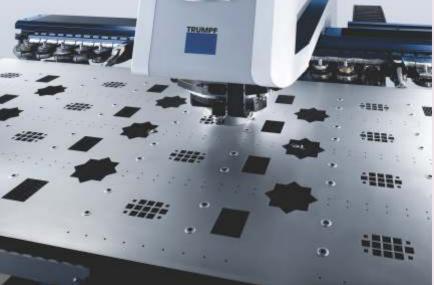

TV Cluster Display Unit at International Airport Hyderabad

Some of Our Clients

CNC Punching Services: Trumpf 3000-20 Ton CNC Punch Press performs flawless punching on Aluminum, Cold Rolled Steel & Stainless Steel, performing Cluster Punching, Large hole cutting, Extruding and Tapping, Wheel forming, Multi-bend etc operations simultaneously up to a thickness of 6mm.

## Equipped with CNC Turret Punching, CNC Laser cutting & CNC Forming Machines

Manufacturing facility with more than 12000 Sft floor area

## Our sheet metal fabrication equipped with:

Trumpf trupunch 3000 S11 Turret punching Machine

AMADA LCG Laser cutting Machine

Trumpf Trubend 5 axis Bending Machine

AMADA 3 Meter Bending

Roscamat Tapping

LVD 3 Meter Shearing