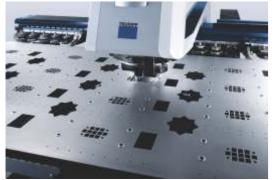

TV Cluster Display Unit at International Airport Hyderabad

Some of Our Clients

CNC Punching Services: Trumpf 3000-20 Ton CNC Punch Press performs flawless punching on Aluminum, Cold Rolled Steel & Stainless Steel, performing Cluster Punching, Large hole cutting, Extruding and Tapping, Wheel forming, Multi-bend etc operations simultaneously up to a thickness of 6mm.

## Our sheet metal fabrication equipped with:

Trumpf trupunch 3000 S11 Turret punching Machine

AMADA LCG Laser cutting Machine

Trumpf Trubend 5 axis Bending Machine

AMADA 3 Meter Bending

Roscamat Tapping

LVD 3 Meter Shearing