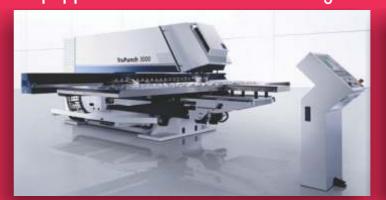

TV Cluster Display Unit at International Airport Hyderabad

Some of Our Clients

CNC Punching Services: Trumpf 3000-20 Ton CNC Punch Press performs flawless punching on Aluminum, Cold Rolled Steel & Stainless Steel, performing Cluster Punching, Large hole cutting, Extruding and Tapping, Wheel forming, Multi-bend etc operations simultaneously up to a thickness of 6mm.

## Our sheet metal fabrication equipped with:

Trumpf trupunch 3000 S11 Turret punching Machine

AMADA LCG Laser cutting Machine

Trumpf Trubend 5 axis Bending Machine

AMADA 3 Meter Bending

Roscamat Tapping

LVD 3 Meter Shearing