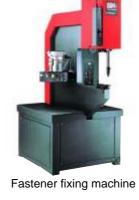

Power Press Services: Power Presses of various tonnages are suitable for sheet metal components for mass production. Hardware Insertion Services: We perform hardware insertion operations on Haeger Machine for sheet metal parts to insert PEM nuts, Stand offs, Studs.