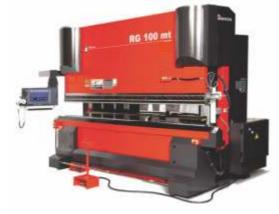

CNC Forming Services: CNC Press Brakes Trumpf 5-Axis 2mtr Length and Amada 3-Axis 3mtr allow us to handle a wide range of forming operations involving complex, tapered bends, multiple bends, curved bend sequences. We maximize our production efficiency by matching parts to appropriate press brake.

## Our sheet metal fabrication equipped with:

Trumpf trupunch 3000 S11 Turret punching Machine

AMADA LCG Laser cutting Machine

Trumpf Trubend 5 axis Bending Machine

AMADA 3 Meter Bending

Roscamat Tapping

LVD 3 Meter Shearing