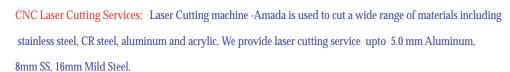

TV Cluster Display Unit at International Airport Hyderabad

Some of Our Clients

CNC Punching Services: Trumpf 3000-20 Ton CNC Punch Press performs flawless punching on Aluminum, Cold Rolled Steel & Stainless Steel, performing Cluster Punching, Large hole cutting, Extruding and Tapping, Wheel forming, Multi-bend etc operations simultaneously up to a thickness of 6mm.