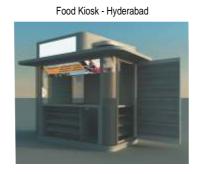

TV Cluster Display Unit at International Airport Hyderabad

Some of Our Clients

CNC Punching Services: Trumpf 3000-20 Ton CNC Punch Press performs flawless punching on Aluminum, Cold Rolled Steel & Stainless Steel, performing Cluster Punching, Large hole cutting, Extruding and Tapping, Wheel forming, Multi-bend etc operations simultaneously up to a thickness of 6mm.